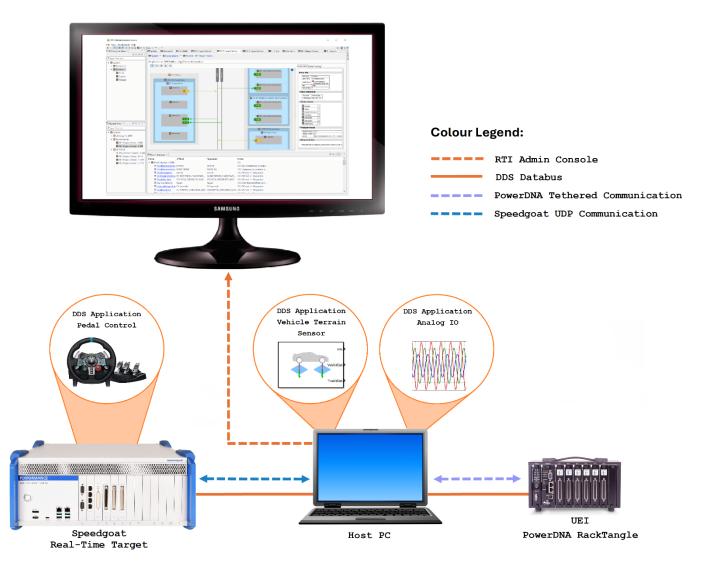

## **RTI Tools – Administration Console**

RTI Administration Console is an essential tool for direct DDS data visualisation, troubleshooting and monitoring DDS infrastructure services. In this demonstration, several small applications hosting DDS publish and subscribe services are deployed to multiple devices. The Administration Console verifies these services and supports analysis using the following capabilities:

- Detailed views of the Connext system, filtered by System, Process, Domain, or Topic
- Inspect and visualise instances and samples
- Show samples as graphs or tables
- Identify Quality of Service (QoS) mismatches (match graphs)
- Find data type mismatches
- Discover and inspect processes, topics and Data Types