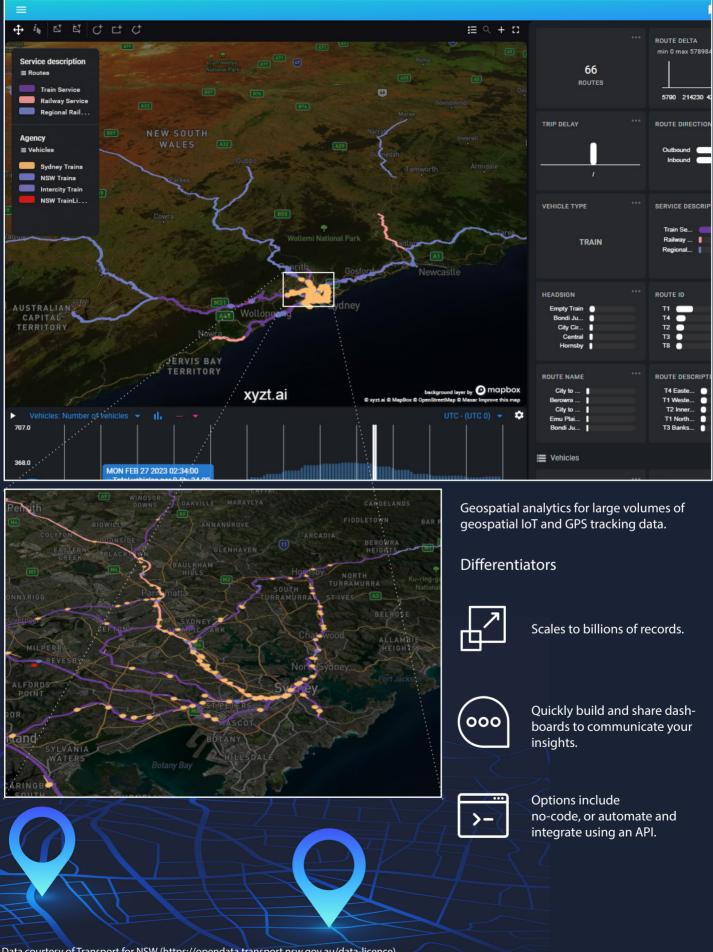

## Display

Data courtesy of Transport for NSW (https://opendata.transport.nsw.gov.au/data-licence)

For over 20 years, leading companies have turned to Dedicated Systems to help them address the challenges of innovating, integrating and sustaining technology. Our customers build complex and critical systems, often deployed in challenging environments. Our best-of-breed products coupled with a team of highly experienced engineers help minimise risk, reduce total cost of ownership and improve outcomes.